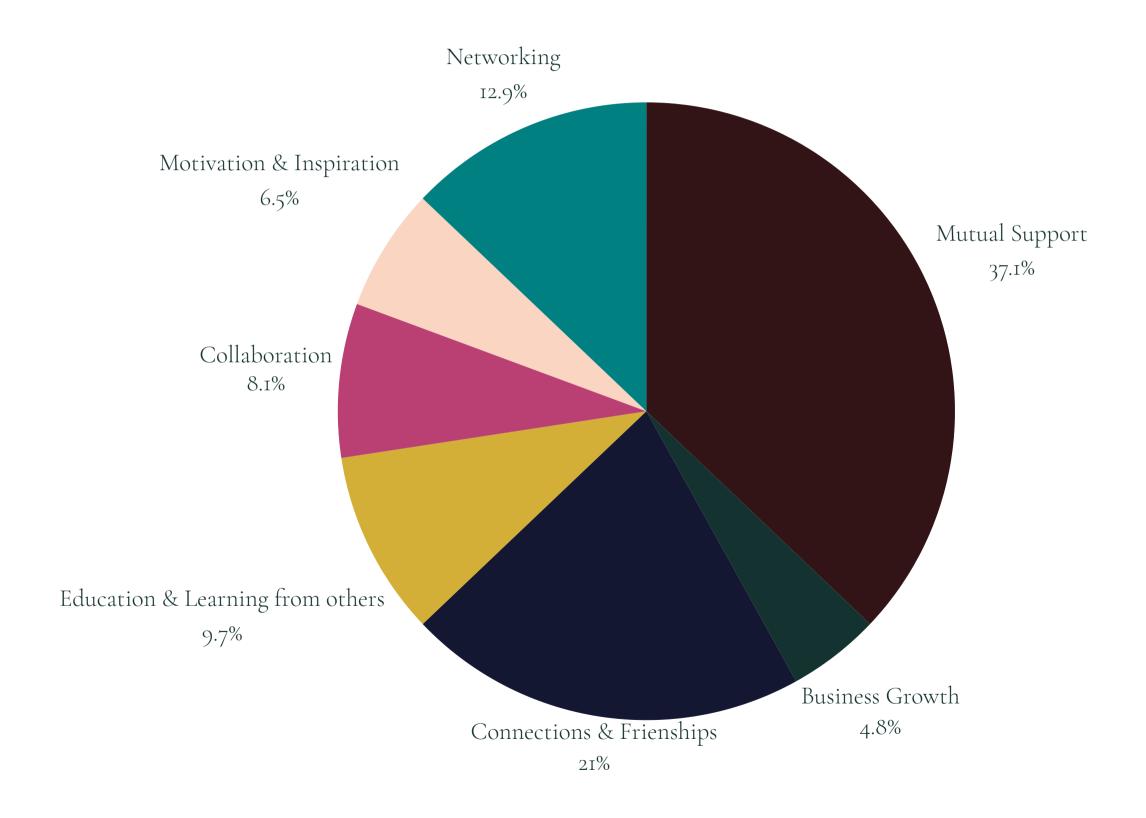

# REASONS OUR MEMBERS JOIN

Members list the following main reasons for seeking membership to the Thrive Club:

- Lacking in sufficient networks
- Spending too much time alone
- Working too much on your business rather than in it
- Lack of exposure to their ideal client
- Not enough time spent with women in similar positions to themselves