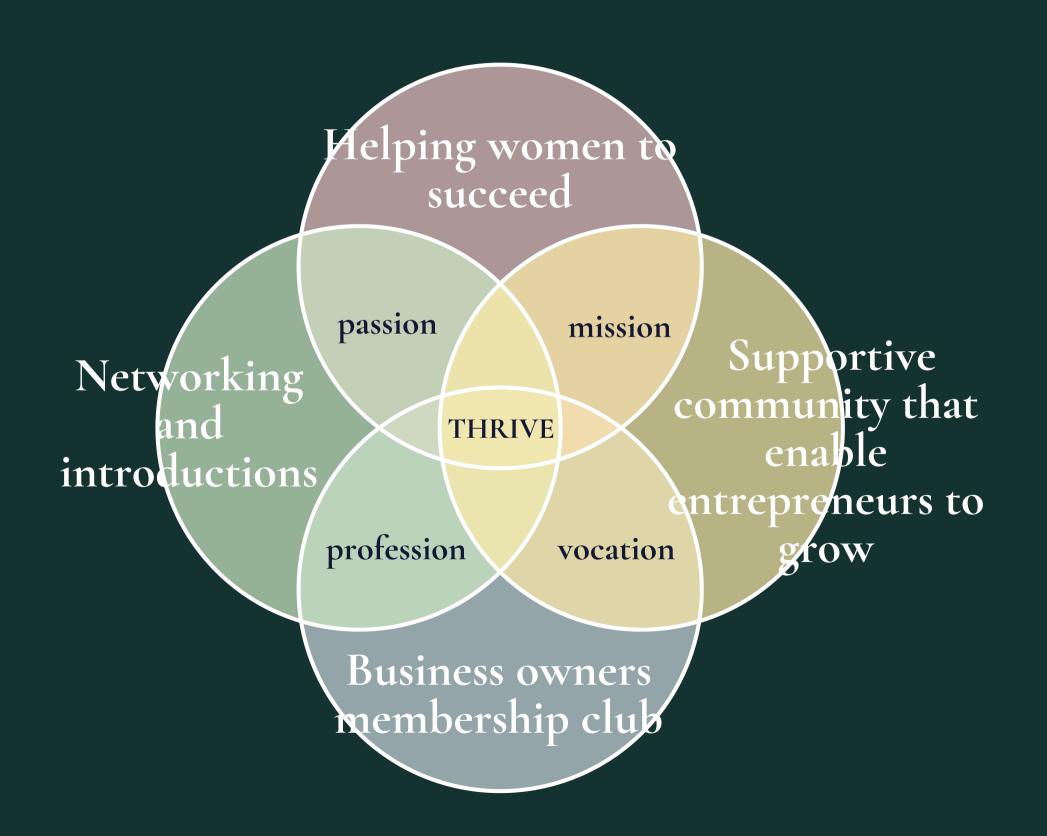

# VALUES

Thrive Club Values: Empowering Women in Business

The Thrive Club is an exclusive council of non-executive directors dedicated to supporting the modern ambitious businesswoman. Our mission is to create a dynamic community that fosters growth, contribution, and community among our members.

Our values are at the core of everything we do:

- Growth
- Contribution
- Community

Build a power circle of women around you. Members of the Thrive Club are very supportive and we encourage a we not me mentality where experiences and connections are shared for the greater good of the collective. Members often state how they have found and formed friendships and gained business support from the group.