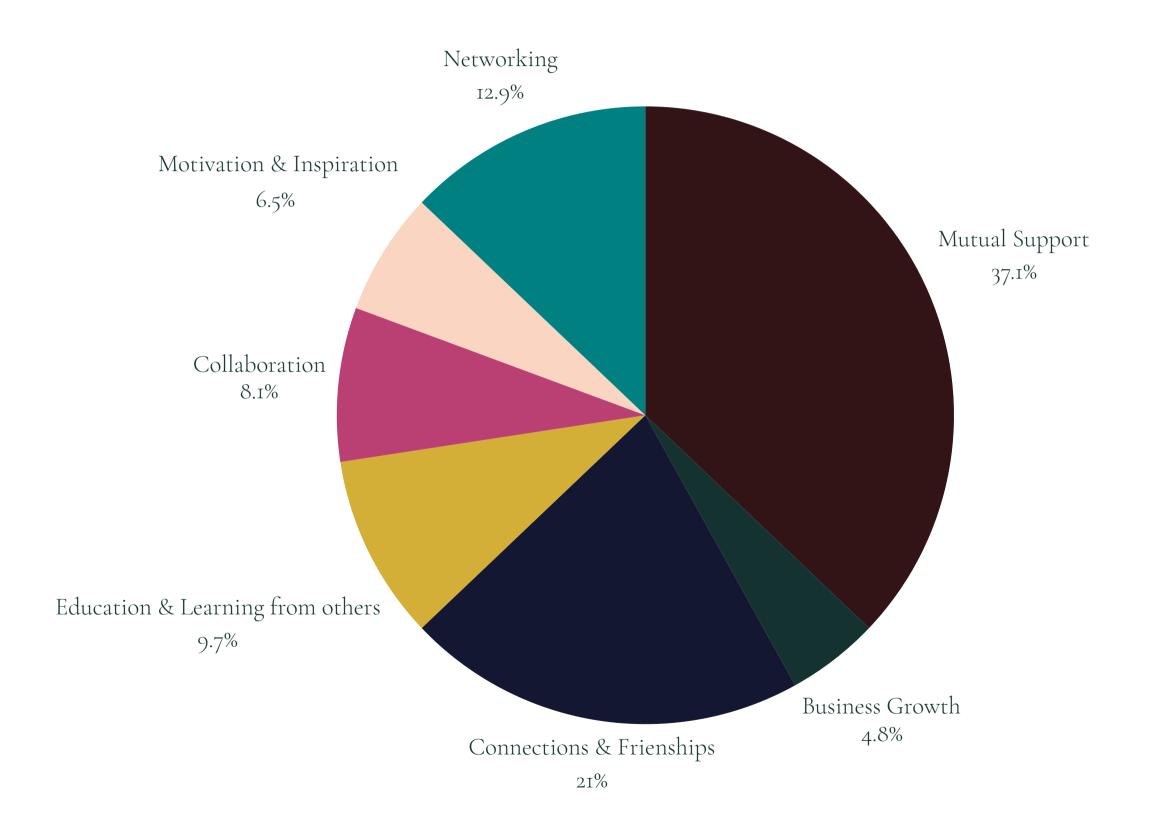

# Reasons our Members Join

Members list the following main reasons for seeking membership to the Thrive Club:

- Lacking in sufficient networks
- Spending too much time alone
- Working too much on your business rather than in it
- Lack of exposure to their ideal client
- Not enough time spent with women in similar positions to themselves